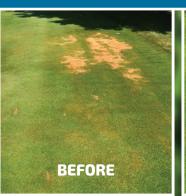

## RAPID RECOVERY FOR STRESSED TURF

TREATS EXISTING LOCALIZED DRY SPOTS, WET SPOTS AND OTHER WATER RELATED PROBLEMS