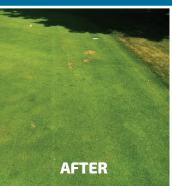

## RAPID RECOVERY FOR STRESSED TURF

TREATS EXISTING LOCALIZED DRY SPOTS, WET SPOTS AND OTHER WATER RELATED PROBLEMS